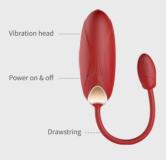

# **OLIVER**

Dimensions: 84ר32mm

Main material: safe, non-toxic, and environmentally friendly PC/silicone

Waterproof level: water resistant (IPX6)

Product weight: 55.5g

Sound decibel: <45 decibels

Charging time: 60 minutes

Battery capacity: 220mAh

Charging method: pinhole charging

Maximum continuous use time: 120 minutes

#### **OPERATING INSTRUCTIONS**

Long press the power button for 2s to enter standby mode

In standby mode, click the power button once to start the vibration function

Single click the power button to switch the vibration intensity (a total of 5 levels of intensity can be adjusted)

Double-click the power button to switch the vibration mode (a total of 9 modes can be selected)

Long press the power button for 2s to turn off