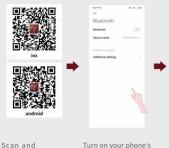

### Connection steps

Interactive mode and vibration selection

download APP Blue

Turn on your phone's Bluetooth Open Accesing location

Choose and conect