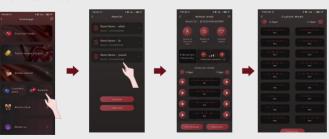

## Mobile phone connection

### Connection steps

Interactive mode and vibration selection

download APP Blue

Turn on your phone's Bluetooth Open Accesing location

Choose and conect

### Remote control & mode recommendation

#### Remote Mode

Click on Remote

Create a room

Send to player

DIY your own mode