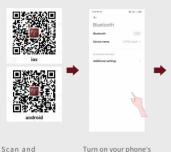

## Mobile phone connection

#### Connection steps

Interactive mode and vibration selection

download APP

Turn on your phone's Bluetooth Open Accesing location

Choose and conect