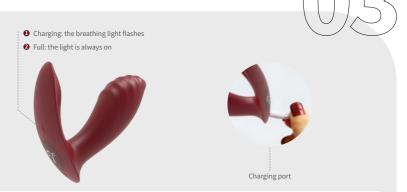

## **CHARGING MODE**

Charging time: 60 minutes Battery capacity: 220mAh

Charging method: pinhole charging

Dual motor maximum gear continuous use time: 60 minutes

\*The breathing light flashes when the battery is low, and it needs to be charged. It is recommended to use the original charging cable to extend the life of the machine