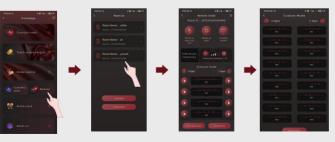

## Mobile phone connection

#### Connection steps

Interactive mode and vibration selection

download APP

Turn on your phone's Bluetooth Open Accesing location

Choose and conect

### Remote control & mode recommendation

#### Remote Mode

Click on Remote

Create a room

Send to player

DIY your own mode