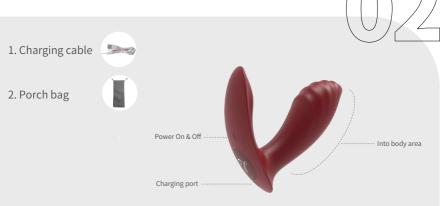

## **PRODUCT CONFIGURATION**

# **LOTYE**

Dimensions: 94.5×39×31mm

Main material: safe, non-toxic, and environmentally friendly PC/silicone

Waterproof level: water resistant (IPX6)

Product weight: 65g

Sound decibel: <45 decibels

Charging time: 60 minutes

Battery capacity: 220mAh

Charging method: pinhole charging

Dual motor maximum gear continuous use time: 60 minutes